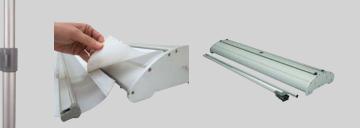

# Deluxe Pro

Durable aluminum base & hardware stands up to frequent use

- Product Size: 34.75" W x 83.25" H / 12.25lbs
- 200 RCAT rating
- Banner attaches with hook-and-loop fasteners so it's easy to swap out
- Banner height is adjustable from 61.5" to 79.5"

## **Economy Plus**

Reliable as Economy Retractor, with improved heady-duty aluminum base

- 32" Width x 83" Height & 34" Width x 82.5" Height / 7lbs & 7.5lbs
- 150 RCAT rating
- Banner attaches with snap rail on top and hook-and-loop fasteners on bottom
- Single-footed design keeps the retractor stable while maintaining a low profile
- Banner height is adjustable from 58" to 78.5"

#### Economy A great versatile and budget-friendly retractor

- 32" Width x 83.5" Height & 34" Width x 82.5" Height / 7lbs & 7.25lbs
- 100 RCAT rating
- Lightweight aluminum base, black or silver
- Two swivel feet for stability
- Shock cord pole makes setup and teardown easy
- Banner attaches with snap rail on top and banner tape on bottom
- Artwork is printed on Titan no-curl hybrid Media