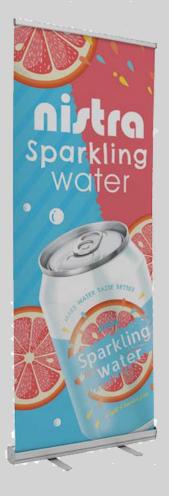

# **RETRACTABLE BANNERS**

# Deluxe Pro

Durable aluminum base & hardware stands up to frequent use

- Product Size: 34.75" W x 83.25" H / 12.25lbs
- 200 RCAT rating
- Banner attaches with hook-and-loop fasteners so it's easy to swap out
- Banner height is adjustable from 61.5" to 79.5"