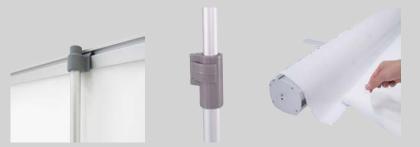

# Deluxe Pro

Durable aluminum base & hardware stands up to frequent use

- Product Size: 34.75" W x 83.25" H / 12.25lbs
- 200 RCAT rating
- Banner attaches with hook-and-loop fasteners so it's easy to swap out
- Banner height is adjustable from 61.5" to 79.5"

## **Economy Plus**

Reliable as Economy Retractor, with improved heady-duty aluminum base

- 32" Width x 83" Height & 34" Width x 82.5" Height / 7lbs & 7.5lbs
- 150 RCAT rating
- Banner attaches with snap rail on top and hook-and-loop fasteners on bottom
- Single-footed design keeps the retractor stable while maintaining a low profile
- Banner height is adjustable from 58" to 78.5"

#### Economy A great versatile and budget-friendly retractor

- 32" Width x 83.5" Height & 34" Width x 82.5" Height / 7lbs & 7.25lbs
- 100 RCAT rating
- Lightweight aluminum base, black or silver
- Two swivel feet for stability
- Shock cord pole makes setup and teardown easy
- Banner attaches with snap rail on top and banner tape on bottom
- Artwork is printed on Titan no-curl hybrid Media