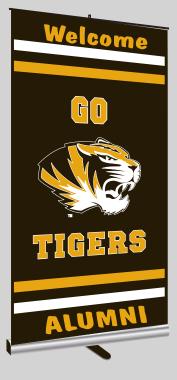

# **RETRACTABLE BANNERS**

# Deluxe Pro & Economy Plus both include:

- Banners are single-sided or double-sided
- Graphic: Titan No Curl Opaque Fabric or Hybrid Media
- Full-Color Digital Print
- Flip-lever telescoping pole makes setup and adjustment simple
- Carry Case: 600 Denier Polyester Included in all 3 sets.