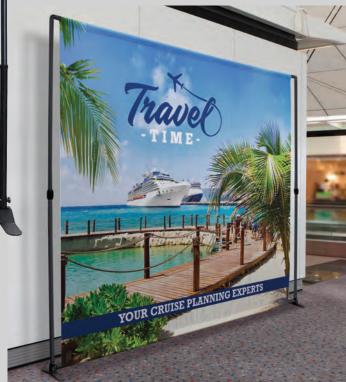

## **FRAME SYSTEM**

EXHIBITOR EXPANDING DISPLAYS AVAILABLE IN TWO MODELS: BRAVO OR DELUXE

#### **DELUXE**

The Bravo is the most durable and dependable expanding display available.

Bravo display is adjustable in 8' or 10' widths.

- A flip-back clamping system lets you adjust height; push-button connections on the horizontal poles lets you adjust width
- Reinforced joints keep the graphics taut over an extended period of time
- Small feet for a discreet footprint
- Artwork is Dye-Sublimated on polyester knit
- Latex Printed on 13oz vinyl