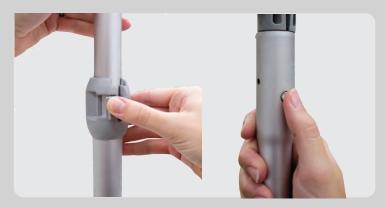

#### **DELUXE**

The Bravo is the most durable and dependable expanding display available.

Bravo display is adjustable in 8' or 10' widths.

- A flip-back clamping system lets you adjust height; push-button connections on the horizontal poles lets you adjust width
- Reinforced joints keep the graphics taut over an extended period of time
- Small feet for a discreet footprint
- Artwork is Dye-Sublimated on polyester knit
- Latex Printed on 13oz vinyl