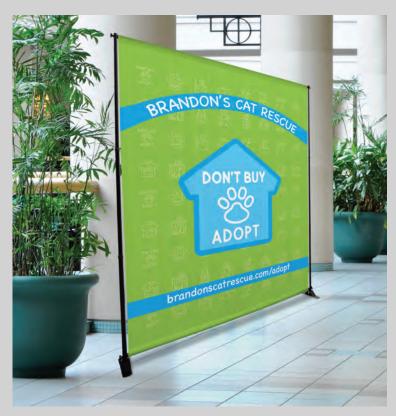

## **FRAME SYSTEM**

EXHIBITOR EXPANDING DISPLAYS AVAILABLE IN TWO MODELS: BRAVO OR DELUXE

Deluxe display is adjustable in 6', 7.5' or 10' widths.

- Artwork is Dye Sublimated on polyester knit
- 3" pole pocket on the top and bottom of the banner slide over the frame poles for simple installation
- 1.3" diameter poles are strong and durable
- Tempered steel press fittings reinforce the frame's joints
- Vertical and horizontal telescoping poles accommodate various banner sizes