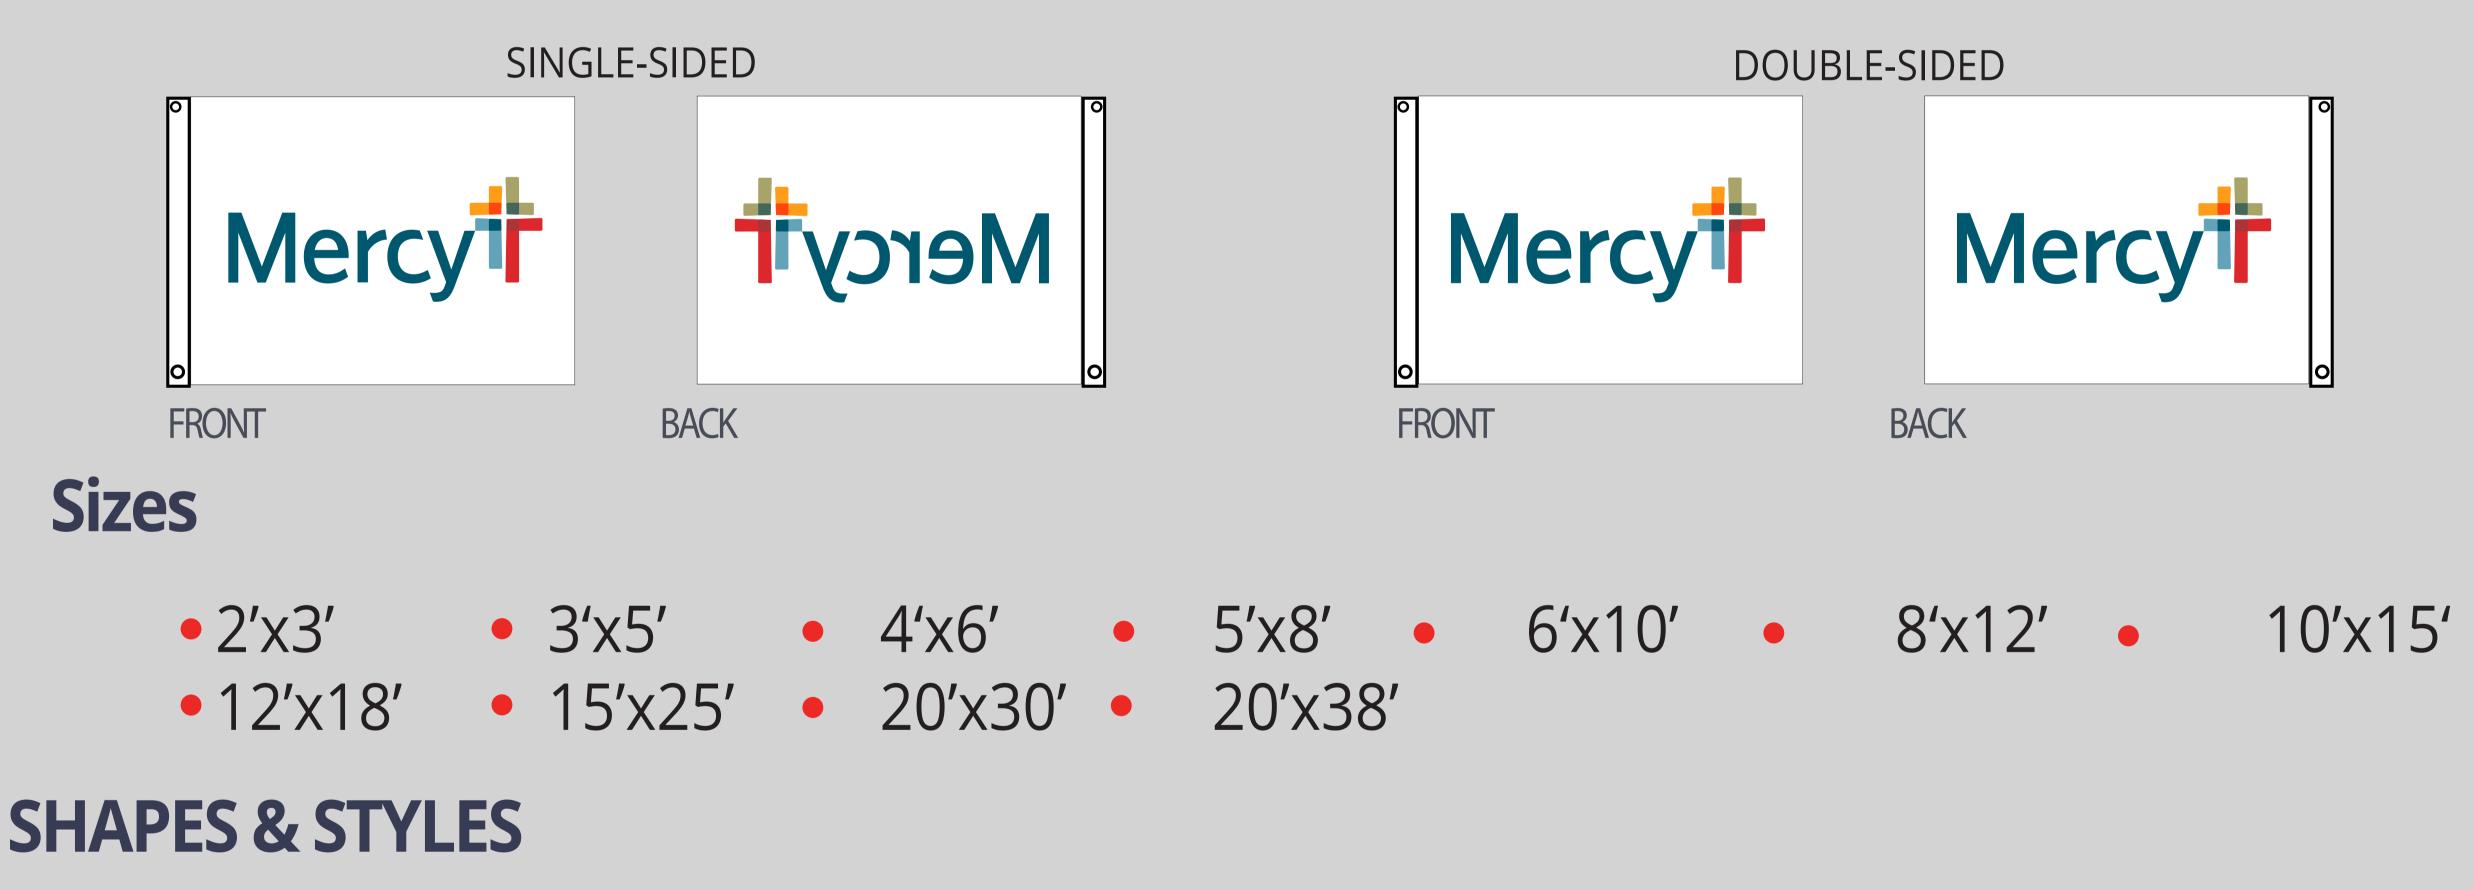

## Same construction features in Nylon and Polyester

- Double-sided flag features two layer sewn together with a block-out liner in between
- Single side reads reverse on backside
- Standard finish includes canvas header and brass grommets / D-rings & webbing
- Four to eight rows of lock-stitching on the fly end