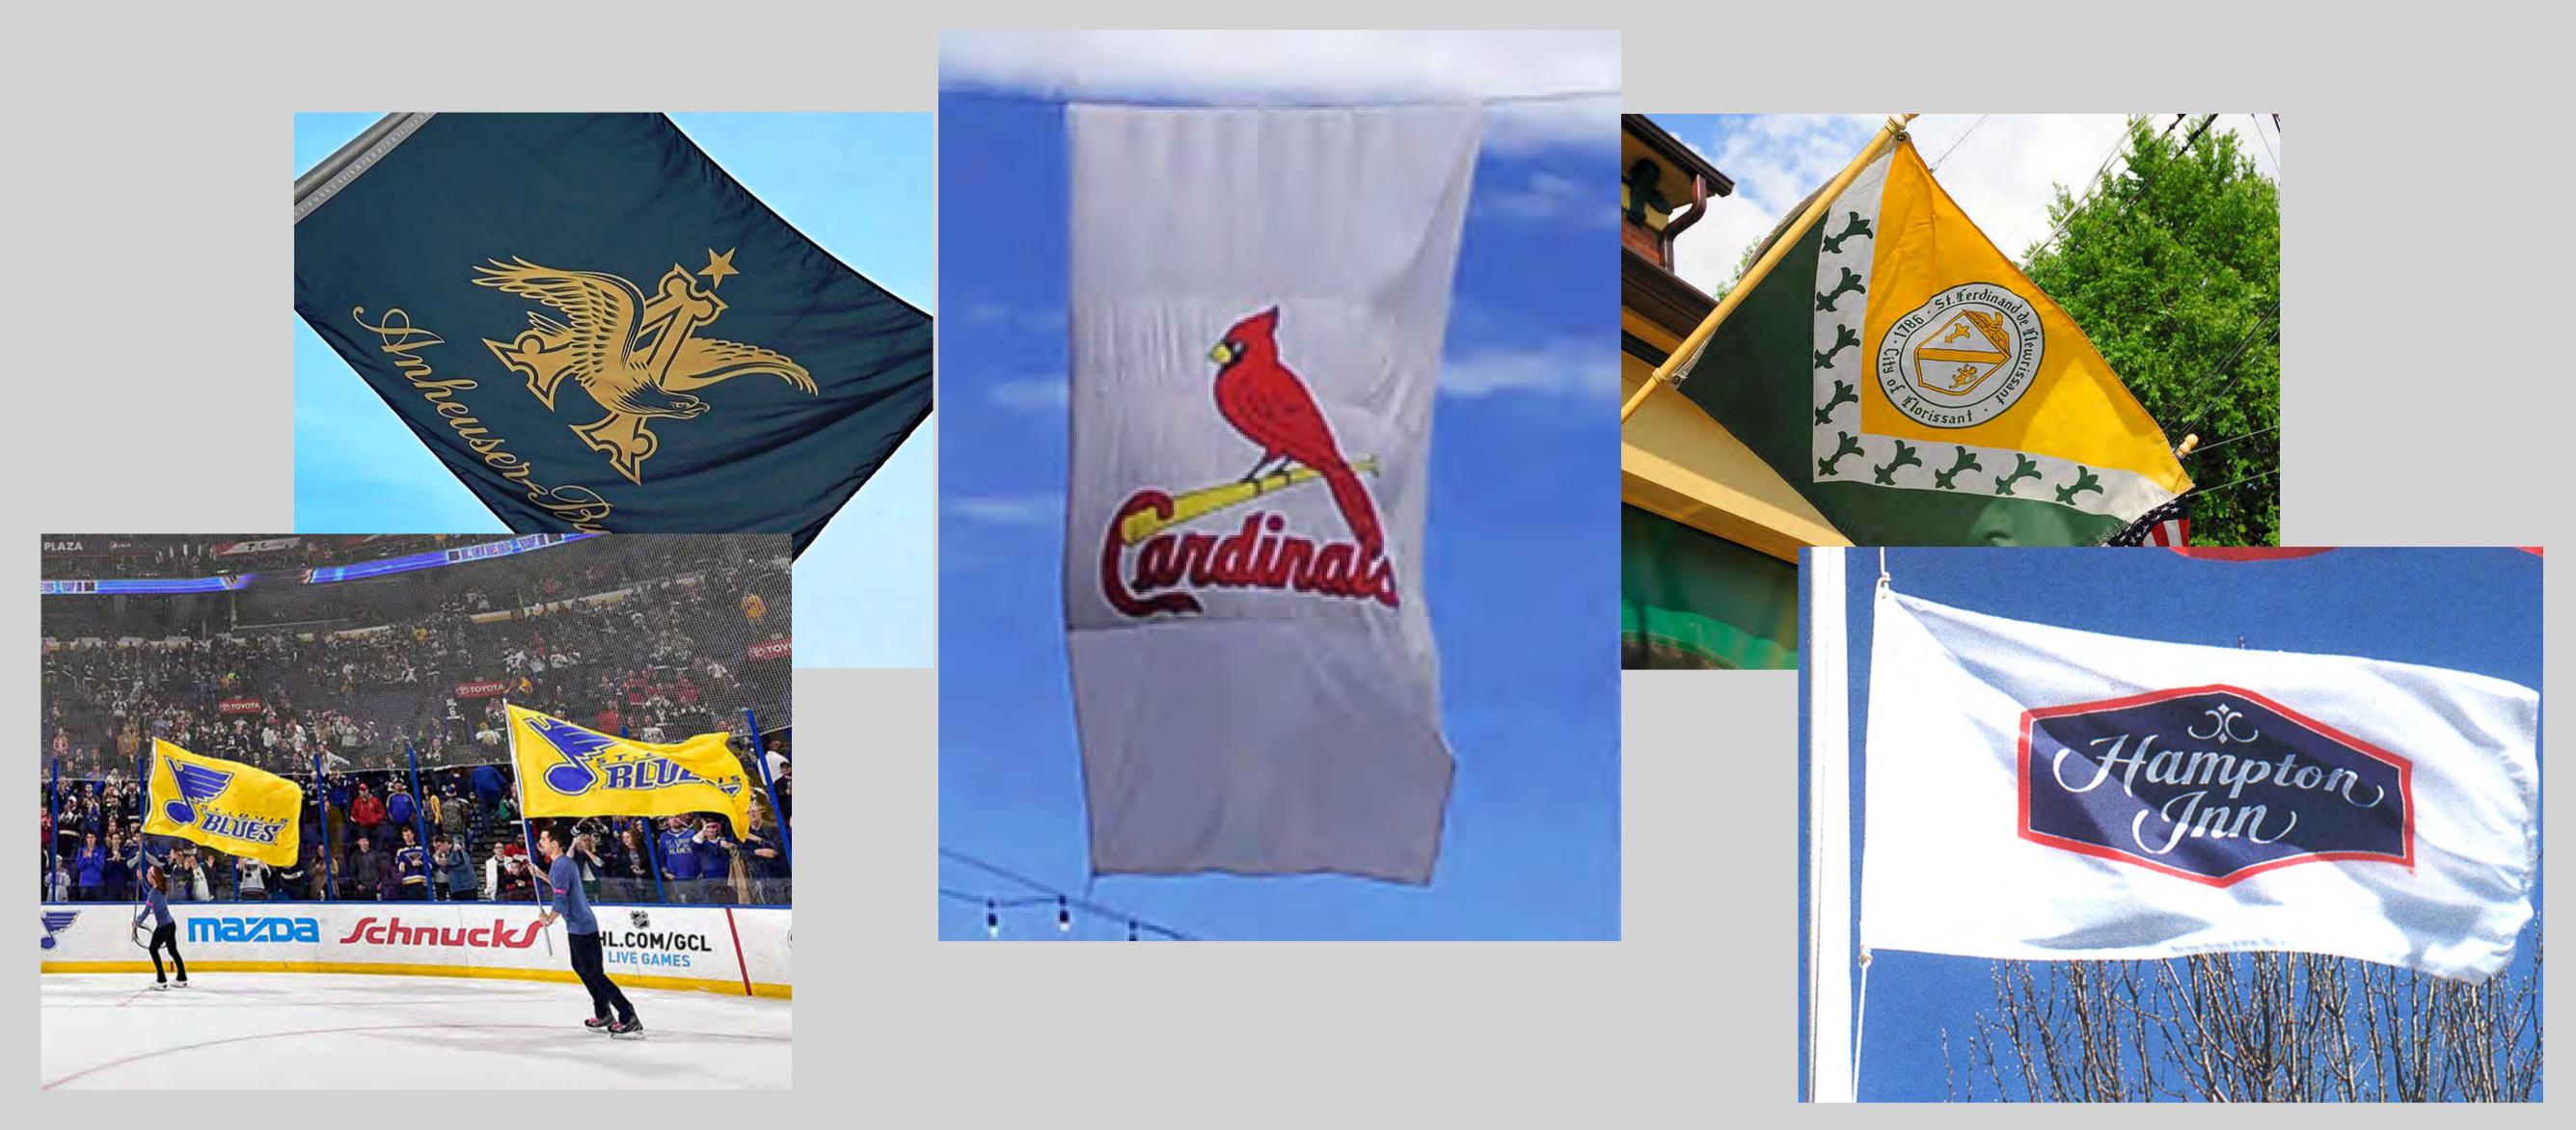

## Nylon

This brilliantly colored, custom-printed flag looks great in any enviroment

- Indoor or outdoor use
- Constructed of 200 denier nylon

### Polyester

Use in high wind areas to extend the life of the flag Indoor or outdoor use

- Constructed of poly knit fabric